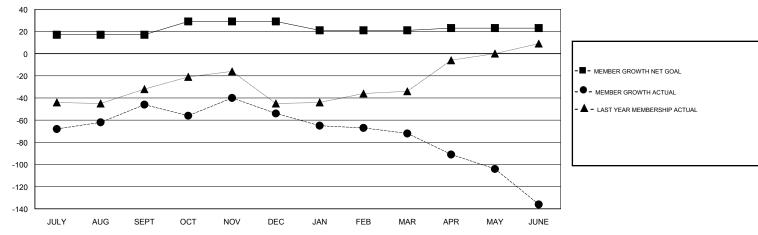

## STACEY JONES **LOCATION FLORIDA GMT CA** Clubs Members RESULTS FOR 2017-2018 RESULTS FOR 2017-2018 NEW CLUB GOAL NEW CLUBS DROPPED CLUBS MEMBER GROWTH NET MEMBER GROWTH DROPPED QUARTER QUARTER GOAL ACTUAL MEMBERS ACTUAL (including transfers) 3 17 58 100 JULY/AUG/SEPT JULY/AUG/SEPT 0 12 83 85 OCT/NOV/DEC OCT/NOV/DEC 0 0 0 -8 79 73 JAN/FEB/MAR JAN/FEB/MAR 0 2 131 172 APR/MAY/JUNE APR/MAY/JUNE

## GOALS AND ACTUAL NEW CLUBS CUMULATIVE

| DROPPED CLUBS: 3  DROPPED MEMBERS |     | 39 CLUBS OF 53 ADDED 1 OR MORE<br>NEW MEMBERS | GENDER DISTRIBUTION  MALE 667 (52.64%)  FEMALE 600 (47.36%)  Women Percentage Fiscal Year Goal: 50% |   |
|-----------------------------------|-----|-----------------------------------------------|-----------------------------------------------------------------------------------------------------|---|
| DECEASED                          | 35  | CLICK HERE FOR CUMULATIVE MEMBERSHIP DATA     | TOTAL FAMILY UNIT MEMBERS                                                                           | 0 |
| CLUB CANCELLED                    | 14  |                                               |                                                                                                     | • |
| OTHER                             | 381 |                                               | FAMILY MEMBERS PAYING HALF DUES                                                                     | 0 |
| TOTAL                             | 430 |                                               |                                                                                                     |   |