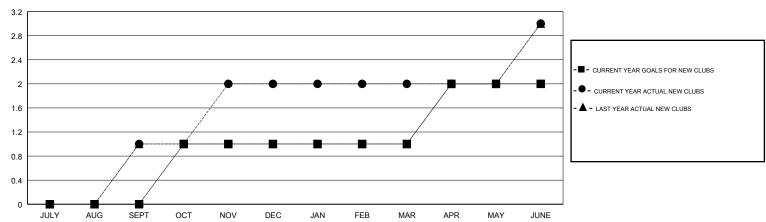

## STACEY JONES **LOCATION FLORIDA GMT CA** Clubs Members RESULTS FOR 2017-2018 RESULTS FOR 2017-2018 NEW CLUB GOAL NEW CLUBS DROPPED CLUBS MEMBER GROWTH NET MEMBER GROWTH DROPPED QUARTER QUARTER GOAL ACTUAL MEMBERS ACTUAL (including transfers) 3 17 58 100 JULY/AUG/SEPT JULY/AUG/SEPT 0 12 83 85 OCT/NOV/DEC OCT/NOV/DEC 0 0 0 -8 79 73 JAN/FEB/MAR JAN/FEB/MAR 0 2 131 172 APR/MAY/JUNE APR/MAY/JUNE

## GOALS AND ACTUAL NEW CLUBS CUMULATIVE

| DROPPED CLUBS: 3  DROPPED MEMBERS |     | 39 CLUBS OF 53 ADDED 1 OR MORE<br>NEW MEMBERS | GENDER DISTRIBUTION  MALE 667 (52.64%)  FEMALE 600 (47.36%)  Women Percentage Fiscal Year Goal: 50% |   |
|-----------------------------------|-----|-----------------------------------------------|-----------------------------------------------------------------------------------------------------|---|
| DECEASED                          | 35  | CLICK HERE FOR CUMULATIVE MEMBERSHIP DATA     | TOTAL FAMILY UNIT MEMBERS                                                                           | 0 |
| CLUB CANCELLED                    | 14  |                                               |                                                                                                     | • |
| OTHER                             | 381 |                                               | FAMILY MEMBERS PAYING HALF DUES                                                                     | 0 |
| TOTAL                             | 430 |                                               |                                                                                                     |   |